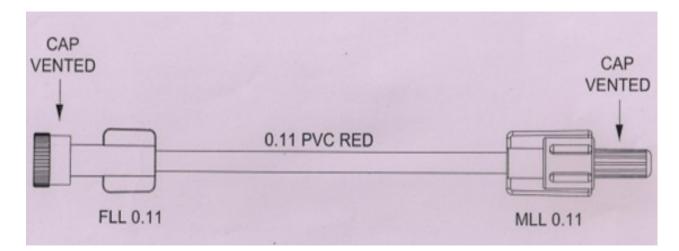

#### Available Sizes:

| Prepared by: | Approved By: |
|--------------|--------------|
| Ham          | AST          |

Confidential

| Product<br>Code | Variant description                                                                                                                                                                                                                                                                                                                                                                                                                                                                                                                                                                                                                                                                                                                                                                                                                                                                                                                                                                                                                                                                                                                                                                                                                                                                                                                                                                                                                                                                                                                                                                                                                                                                                                                                                                                                                                                                                                                                                                                                                                                                                                            |                                                 |
|-----------------|--------------------------------------------------------------------------------------------------------------------------------------------------------------------------------------------------------------------------------------------------------------------------------------------------------------------------------------------------------------------------------------------------------------------------------------------------------------------------------------------------------------------------------------------------------------------------------------------------------------------------------------------------------------------------------------------------------------------------------------------------------------------------------------------------------------------------------------------------------------------------------------------------------------------------------------------------------------------------------------------------------------------------------------------------------------------------------------------------------------------------------------------------------------------------------------------------------------------------------------------------------------------------------------------------------------------------------------------------------------------------------------------------------------------------------------------------------------------------------------------------------------------------------------------------------------------------------------------------------------------------------------------------------------------------------------------------------------------------------------------------------------------------------------------------------------------------------------------------------------------------------------------------------------------------------------------------------------------------------------------------------------------------------------------------------------------------------------------------------------------------------|-------------------------------------------------|
| PPM-04          | Pressure Monitoring Line Clear 10 cm<br>M-F                                                                                                                                                                                                                                                                                                                                                                                                                                                                                                                                                                                                                                                                                                                                                                                                                                                                                                                                                                                                                                                                                                                                                                                                                                                                                                                                                                                                                                                                                                                                                                                                                                                                                                                                                                                                                                                                                                                                                                                                                                                                                    |                                                 |
| PPM-04M         | Pressure Monitoring Line Clear 10 cm<br>M-M                                                                                                                                                                                                                                                                                                                                                                                                                                                                                                                                                                                                                                                                                                                                                                                                                                                                                                                                                                                                                                                                                                                                                                                                                                                                                                                                                                                                                                                                                                                                                                                                                                                                                                                                                                                                                                                                                                                                                                                                                                                                                    |                                                 |
| PPM-06          | Pressure Monitoring Line Clear 15 cm<br>M-F                                                                                                                                                                                                                                                                                                                                                                                                                                                                                                                                                                                                                                                                                                                                                                                                                                                                                                                                                                                                                                                                                                                                                                                                                                                                                                                                                                                                                                                                                                                                                                                                                                                                                                                                                                                                                                                                                                                                                                                                                                                                                    |                                                 |
| PPM-06M         | Pressure Monitoring Line Clear 15 cm<br>M-M                                                                                                                                                                                                                                                                                                                                                                                                                                                                                                                                                                                                                                                                                                                                                                                                                                                                                                                                                                                                                                                                                                                                                                                                                                                                                                                                                                                                                                                                                                                                                                                                                                                                                                                                                                                                                                                                                                                                                                                                                                                                                    | * M-F stands for:                               |
| PPM-10          | Pressure Monitoring Line Clear 25 cm<br>M-F                                                                                                                                                                                                                                                                                                                                                                                                                                                                                                                                                                                                                                                                                                                                                                                                                                                                                                                                                                                                                                                                                                                                                                                                                                                                                                                                                                                                                                                                                                                                                                                                                                                                                                                                                                                                                                                                                                                                                                                                                                                                                    | Male Female end<br>connector; M-M               |
| PPM-10M         | Pressure Monitoring Line Clear 25 cm<br>M-M                                                                                                                                                                                                                                                                                                                                                                                                                                                                                                                                                                                                                                                                                                                                                                                                                                                                                                                                                                                                                                                                                                                                                                                                                                                                                                                                                                                                                                                                                                                                                                                                                                                                                                                                                                                                                                                                                                                                                                                                                                                                                    | stands for Male<br>Male end                     |
| PPM-12          | Pressure Monitoring Line Clear 30 cm<br>M-F                                                                                                                                                                                                                                                                                                                                                                                                                                                                                                                                                                                                                                                                                                                                                                                                                                                                                                                                                                                                                                                                                                                                                                                                                                                                                                                                                                                                                                                                                                                                                                                                                                                                                                                                                                                                                                                                                                                                                                                                                                                                                    | connector                                       |
| PPM-12M         | Pressure Monitoring Line Clear 30 cm<br>M-M                                                                                                                                                                                                                                                                                                                                                                                                                                                                                                                                                                                                                                                                                                                                                                                                                                                                                                                                                                                                                                                                                                                                                                                                                                                                                                                                                                                                                                                                                                                                                                                                                                                                                                                                                                                                                                                                                                                                                                                                                                                                                    | Drawing of<br>product:                          |
| PPM-20          | Pressure Monitoring Line Clear 50 cm<br>M-F                                                                                                                                                                                                                                                                                                                                                                                                                                                                                                                                                                                                                                                                                                                                                                                                                                                                                                                                                                                                                                                                                                                                                                                                                                                                                                                                                                                                                                                                                                                                                                                                                                                                                                                                                                                                                                                                                                                                                                                                                                                                                    |                                                 |
| PPM-20M         | Pressure Monitoring. Line Clear 50 cm<br>M-M                                                                                                                                                                                                                                                                                                                                                                                                                                                                                                                                                                                                                                                                                                                                                                                                                                                                                                                                                                                                                                                                                                                                                                                                                                                                                                                                                                                                                                                                                                                                                                                                                                                                                                                                                                                                                                                                                                                                                                                                                                                                                   |                                                 |
| PPM-40          | Pressure Monitoring. Line Clear 100 cm<br>M-F                                                                                                                                                                                                                                                                                                                                                                                                                                                                                                                                                                                                                                                                                                                                                                                                                                                                                                                                                                                                                                                                                                                                                                                                                                                                                                                                                                                                                                                                                                                                                                                                                                                                                                                                                                                                                                                                                                                                                                                                                                                                                  |                                                 |
| PPM-40M         | Pressure Monitoring Line Clear 100 cm<br>M-M                                                                                                                                                                                                                                                                                                                                                                                                                                                                                                                                                                                                                                                                                                                                                                                                                                                                                                                                                                                                                                                                                                                                                                                                                                                                                                                                                                                                                                                                                                                                                                                                                                                                                                                                                                                                                                                                                                                                                                                                                                                                                   |                                                 |
| PPM-60          | Pressure Monitoring Line Clear 150 cm<br>M-F                                                                                                                                                                                                                                                                                                                                                                                                                                                                                                                                                                                                                                                                                                                                                                                                                                                                                                                                                                                                                                                                                                                                                                                                                                                                                                                                                                                                                                                                                                                                                                                                                                                                                                                                                                                                                                                                                                                                                                                                                                                                                   |                                                 |
| PPM-60M         | Pressure Monitoring Line Clear 150 cm<br>M-M                                                                                                                                                                                                                                                                                                                                                                                                                                                                                                                                                                                                                                                                                                                                                                                                                                                                                                                                                                                                                                                                                                                                                                                                                                                                                                                                                                                                                                                                                                                                                                                                                                                                                                                                                                                                                                                                                                                                                                                                                                                                                   |                                                 |
| PPM-80          | Pressure Monitoring Line Clear 200 cm<br>M-F                                                                                                                                                                                                                                                                                                                                                                                                                                                                                                                                                                                                                                                                                                                                                                                                                                                                                                                                                                                                                                                                                                                                                                                                                                                                                                                                                                                                                                                                                                                                                                                                                                                                                                                                                                                                                                                                                                                                                                                                                                                                                   |                                                 |
| PPM-80M         | Pressure Monitoring Line Clear 200 cm<br>M-M                                                                                                                                                                                                                                                                                                                                                                                                                                                                                                                                                                                                                                                                                                                                                                                                                                                                                                                                                                                                                                                                                                                                                                                                                                                                                                                                                                                                                                                                                                                                                                                                                                                                                                                                                                                                                                                                                                                                                                                                                                                                                   |                                                 |
| PPM-100         | Pressure Monitoring Line Clear 250 cm<br>M-F                                                                                                                                                                                                                                                                                                                                                                                                                                                                                                                                                                                                                                                                                                                                                                                                                                                                                                                                                                                                                                                                                                                                                                                                                                                                                                                                                                                                                                                                                                                                                                                                                                                                                                                                                                                                                                                                                                                                                                                                                                                                                   |                                                 |
| PRPM-40         | Pressure Monitoring Line Red 100 cm<br>M-F                                                                                                                                                                                                                                                                                                                                                                                                                                                                                                                                                                                                                                                                                                                                                                                                                                                                                                                                                                                                                                                                                                                                                                                                                                                                                                                                                                                                                                                                                                                                                                                                                                                                                                                                                                                                                                                                                                                                                                                                                                                                                     |                                                 |
| PRPM-60         | Pressure Monitoring Line Red 150 cm<br>M-F                                                                                                                                                                                                                                                                                                                                                                                                                                                                                                                                                                                                                                                                                                                                                                                                                                                                                                                                                                                                                                                                                                                                                                                                                                                                                                                                                                                                                                                                                                                                                                                                                                                                                                                                                                                                                                                                                                                                                                                                                                                                                     |                                                 |
| PRPM-80         | Pressure Monitoring Line Red 200 cm<br>M-F                                                                                                                                                                                                                                                                                                                                                                                                                                                                                                                                                                                                                                                                                                                                                                                                                                                                                                                                                                                                                                                                                                                                                                                                                                                                                                                                                                                                                                                                                                                                                                                                                                                                                                                                                                                                                                                                                                                                                                                                                                                                                     |                                                 |
| PBPM-40         | Pressure Monitoring Line Blue 100 cm<br>M-F                                                                                                                                                                                                                                                                                                                                                                                                                                                                                                                                                                                                                                                                                                                                                                                                                                                                                                                                                                                                                                                                                                                                                                                                                                                                                                                                                                                                                                                                                                                                                                                                                                                                                                                                                                                                                                                                                                                                                                                                                                                                                    |                                                 |
| PBPM-60         | Pressure Monitoring Line Blue 150 cm<br>M-F                                                                                                                                                                                                                                                                                                                                                                                                                                                                                                                                                                                                                                                                                                                                                                                                                                                                                                                                                                                                                                                                                                                                                                                                                                                                                                                                                                                                                                                                                                                                                                                                                                                                                                                                                                                                                                                                                                                                                                                                                                                                                    |                                                 |
| PBPM-60M        | Pressure Monitoring Line Blue 150 cm<br>M-M                                                                                                                                                                                                                                                                                                                                                                                                                                                                                                                                                                                                                                                                                                                                                                                                                                                                                                                                                                                                                                                                                                                                                                                                                                                                                                                                                                                                                                                                                                                                                                                                                                                                                                                                                                                                                                                                                                                                                                                                                                                                                    |                                                 |
| PBPM-80         | Pressure Monitoring Line Blue 200 cm<br>M-F                                                                                                                                                                                                                                                                                                                                                                                                                                                                                                                                                                                                                                                                                                                                                                                                                                                                                                                                                                                                                                                                                                                                                                                                                                                                                                                                                                                                                                                                                                                                                                                                                                                                                                                                                                                                                                                                                                                                                                                                                                                                                    |                                                 |
| PBPM-80M        | Pressure Monitoring Line Blue 200 cm<br>M-M                                                                                                                                                                                                                                                                                                                                                                                                                                                                                                                                                                                                                                                                                                                                                                                                                                                                                                                                                                                                                                                                                                                                                                                                                                                                                                                                                                                                                                                                                                                                                                                                                                                                                                                                                                                                                                                                                                                                                                                                                                                                                    |                                                 |
| PYPM-40         | Pressured Manitoring Line Yellow 100 cm                                                                                                                                                                                                                                                                                                                                                                                                                                                                                                                                                                                                                                                                                                                                                                                                                                                                                                                                                                                                                                                                                                                                                                                                                                                                                                                                                                                                                                                                                                                                                                                                                                                                                                                                                                                                                                                                                                                                                                                                                                                                                        | Approved By:                                    |
| PYPM-60         | M-F<br>Pressure Monitoring Line Yellow 150 cm<br>M-F                                                                                                                                                                                                                                                                                                                                                                                                                                                                                                                                                                                                                                                                                                                                                                                                                                                                                                                                                                                                                                                                                                                                                                                                                                                                                                                                                                                                                                                                                                                                                                                                                                                                                                                                                                                                                                                                                                                                                                                                                                                                           | Rent                                            |
| PS(PfWe80)      | Pressure Monitoring Line of the Window And the Pressure Monitoring Line of the Pressure Monito | Prymax Health Care LLP<br>v:02, Date:20/11/2023 |
| PPM-S60         | Pressure Monitoring Line Clear Spiral                                                                                                                                                                                                                                                                                                                                                                                                                                                                                                                                                                                                                                                                                                                                                                                                                                                                                                                                                                                                                                                                                                                                                                                                                                                                                                                                                                                                                                                                                                                                                                                                                                                                                                                                                                                                                                                                                                                                                                                                                                                                                          |                                                 |